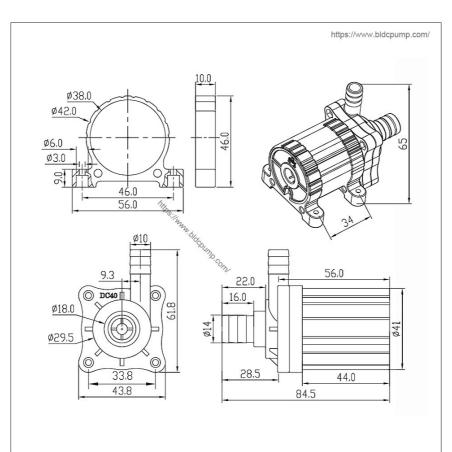

# Dimensions

**BLDC PUMP** 

# **Specifications**

Inlet (Outer diameter): 14 mm Outlet (Outer diameter): 10 mm Material: PA66 + 30% glass fiber (optional) Weight: about 220 g Max Working temperature: 60°C