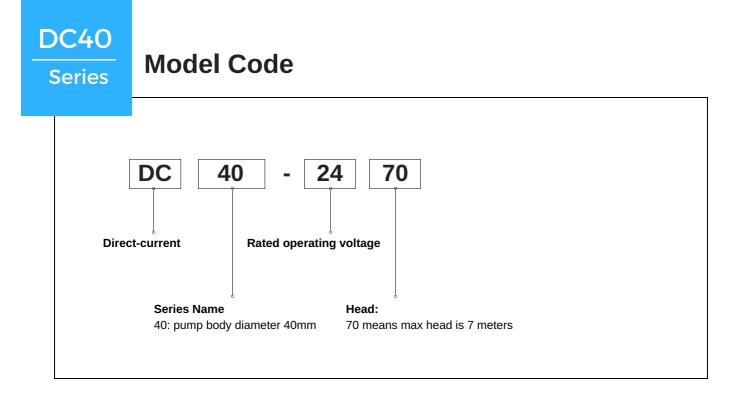

#### **Model List**

| Model     | Voltage (V) | Current (A) | Max flow (L/H) | Max head (M) |
|-----------|-------------|-------------|----------------|--------------|
| DC40-1220 | 12          | 0.45        | 350            | 2.0          |
|           |             |             |                | _            |
| DC40-1230 | 12          | 0.70        | 400            | 3.0          |
| DC40-1240 | 12          | 1.00        | 460            | 4.0          |
| DC40-1250 | 12          | 1.20        | 520            | 5.0          |
| DC40-1860 | 18          | 1.20        | 600            | 6.0          |
| DC40-2430 | 24          | 0.35        | 400            | 3.0          |
| DC40-2440 | 24          | 0.50        | 460            | 4.0          |
| DC40-2450 | 24          | 0.55        | 520            | 5.0          |
| DC40-2460 | 24          | 0.80        | 600            | 6.0          |
| DC40-2470 | 24          | 1.00        | 660            | 7.0          |