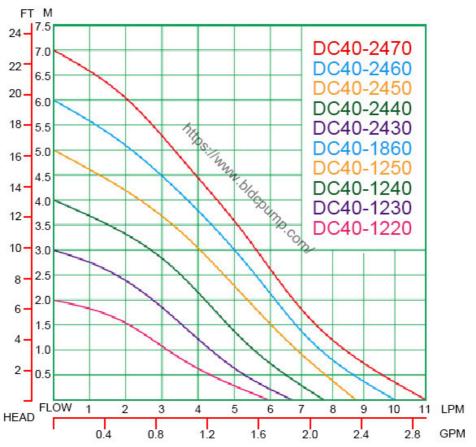

### **Performance Curve**

#### **Model List**

| Model     | Voltage (V) | Current (A) | Max flow (L/H) | Max head (M) |
|-----------|-------------|-------------|----------------|--------------|
| DC40-1220 | 12          | 0.45        | 350            | 2.0          |
|           |             |             |                | _            |
| DC40-1230 | 12          | 0.70        | 400            | 3.0          |
| DC40-1240 | 12          | 1.00        | 460            | 4.0          |
| DC40-1250 | 12          | 1.20        | 520            | 5.0          |
| DC40-1860 | 18          | 1.20        | 600            | 6.0          |
| DC40-2430 | 24          | 0.35        | 400            | 3.0          |
| DC40-2440 | 24          | 0.50        | 460            | 4.0          |
| DC40-2450 | 24          | 0.55        | 520            | 5.0          |
| DC40-2460 | 24          | 0.80        | 600            | 6.0          |
| DC40-2470 | 24          | 1.00        | 660            | 7.0          |